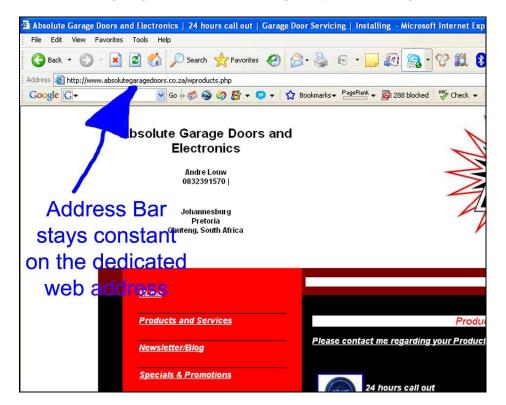

# Full dedicated domain [NOT forwarded], mobi & normal website & Kwikwap system

R150 +VAT per month

This is similar to Option 2 above except the visitor is not "forwarded" but instead he always stays on the same dedicated address as he moves through the various sections of the website. See for example <a href="www.pretoria-business-for-sale.co.za">www.pretoria-business-for-sale.co.za</a>; it is a "full/ normal" website that is running on its own domain with the full benefits of the Kwikwap system. A Visitor never leaves the clients dedicated web address (as seen in the address bar of the internet browser, see picture below to see what the "Address bar" is).

#### This package has the following bonus / free add-on feature included:

- Online shop / Online ordering (excluding payment facilities)

Herewith a sample of a website where the web address never shows the Kwikwap address; it stays on the same "dedicated address" (in this case <a href="https://www.absolutegaragedooors.co.za">www.absolutegaragedooors.co.za</a>) throughout your browsing session.