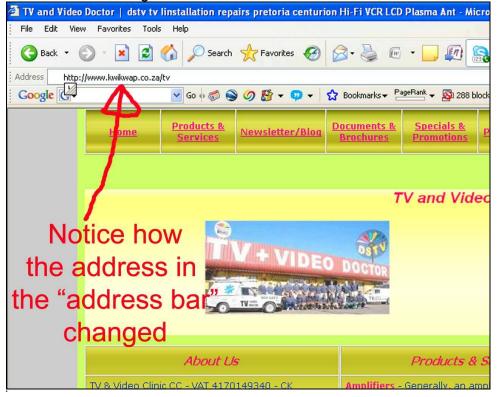

All figures above excludes VAT. No free add-on modules are included in this package.

A visitor will type in the web address into his web browser and then press "Enter":

And then one is immediately taken to the Kwikwap address and the address in the "address bar" changes: