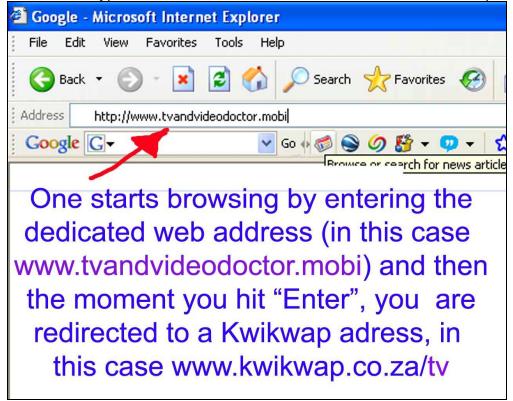

All figures above excludes VAT. No free add-on modules are included in this package.

A visitor will type in the web address into his web browser and then press "Enter":

And then one is immediately taken to the Kwikwap address and the address in the "address bar" changes: