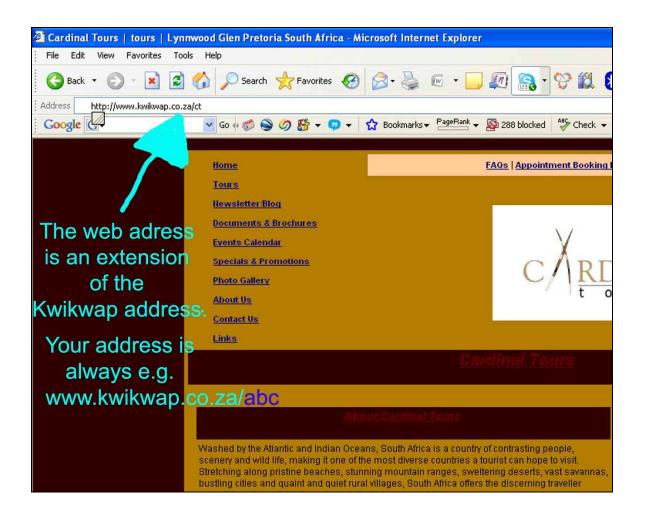

# Mobile and Normal Website on the Kwikwap system

**R59** +VAT per month

This gives a client a website with an address such as <a href="www.kwikwap.co.za/abc">www.kwikwap.co.za/abc</a> together with full functionality of the whole Kwikwap system <a href="ex-cluding-certain add-on-modules">ex-cluding-certain add-on-modules</a>. It does NOT allow for a unique domain name such as <a href="www.yourname.co.za">www.yourname.co.za</a>. If one keeps in mind that 86% of traffic comes via search engines, then the web address as such does not matter that much. The extra add-on modules are the following

All figures above excludes VAT.

Here is an example of the level 1 product: